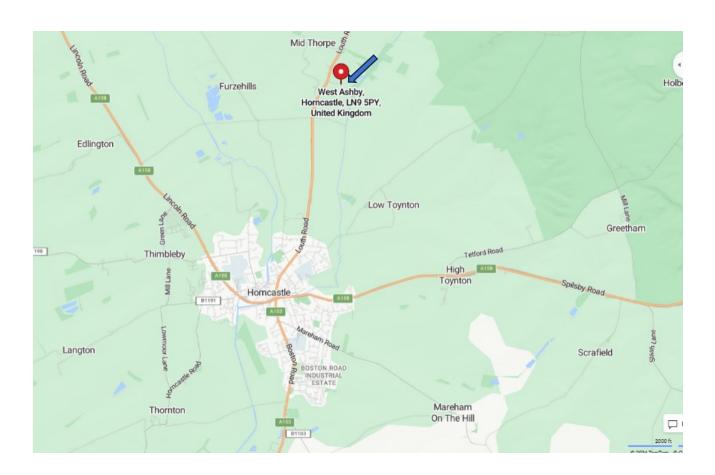

## MOTORCYCLES AT THE MANOR 2025 Sunday 29<sup>h</sup> June Event- 11am to 4.30pm

An informal motorcycle meeting in East Lincolnshire at West Asby Manor, just north of Horncastle A153. In West Ashby going north on A153 turn right into School Lane (NARROW Lane) to West Ashby Manor. It is in a lovely a parkland setting in the Lincolnshire Wolds, and makes it a lovely ride to this event with the bonus of the chance to see some interesting bikes which will attend.

Parking will be on grass but we will have some wood for stands! Catering van and tea and refreshments available. (It is a charity event and so assume catering and donations are cash only)

Venue: West Ashby Manor, Ashby, Lincolnshire (just North of Horncastle) LN9 5PY Ride and meet at event. Display (Flag Banners and Gazebo) Meet up with N Lincs Branch